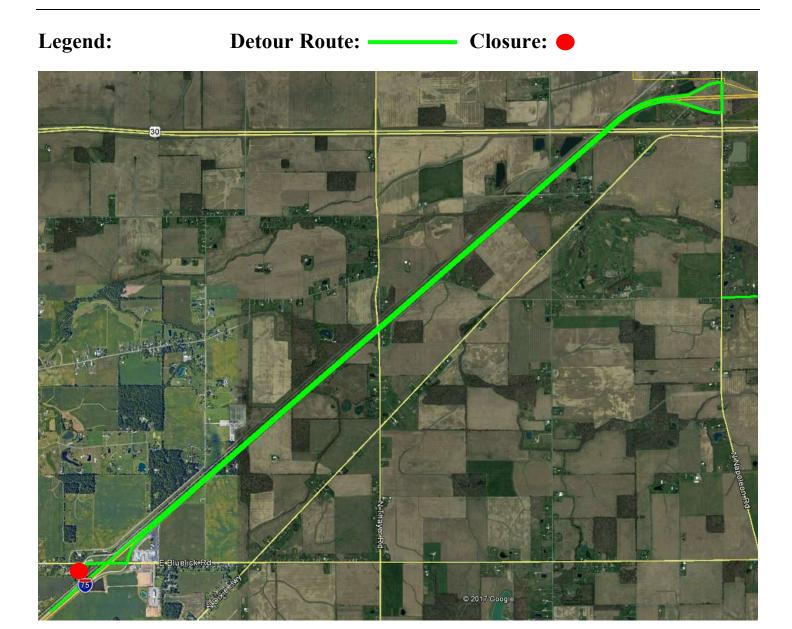

## Road Closure & Detour

**Project:** ALL-75-Bluelick Rd SB Exit Ramp (phase 1)

Contractor: ODOT Bridge Inspection

Date of Closure: postponed until further notice

*Length of Detour:* 6.84 mi.

**Project Description:** Bridge Inspection

<u>PID:</u> N/A <u>ODOT Project Manager:</u> Mike Butler (419-999-6910) <u>Anticipated Duration of Closure:</u> few hours <u>Added Travel Distance:</u> 6.84 mi.

**Official Detour Route:** At the SB interchange of Bluelick Rd. and IR75, continue south on IR75 to the SR81 interchange. Exit and go east on SR81 to the IR75 NB entrance ramp. Go north on IR75 to the Bluelick Rd. interchange and exit (see map below).

Legend:

Detour Route: ——— Closure: