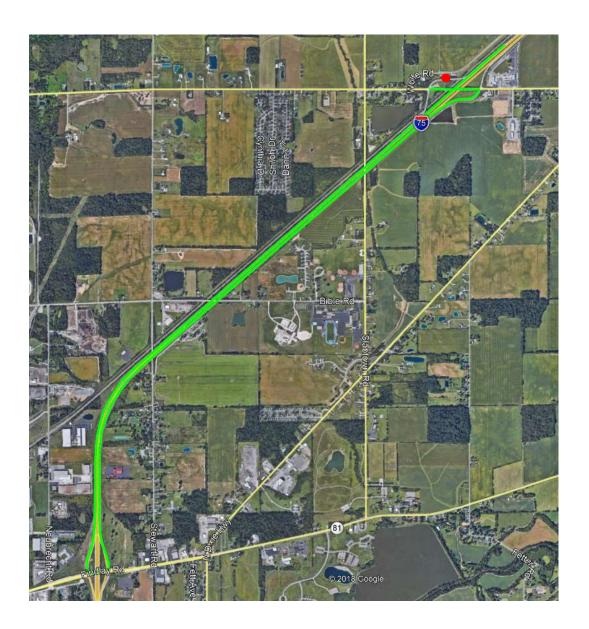

## **Road Closure & Detour**

**Project:** ALL-75-Bluelick Rd SB Entrance Ramp (phase 2)

Contractor: ODOT Bridge Inspection

Date of Closure: postponed until further notice

*Length of Detour:* 9.79 mi.

**Project Description:** Bridge Inspection

<u>PID:</u> N/A <u>ODOT Project Manager:</u> Mike Butler (419-999-6910) <u>Anticipated Duration of Closure:</u> few hours <u>Added Travel Distance:</u> 9.79 mi.

<u>Official Detour Route</u>: At the SB Entrance Ramp to IR75 from Bluelick Rd., continue east on Bluelick Rd. to the IR75 NB Entrance to IR75 and exit to IR75 NB. Continue NB on IR 75 to the IR75/Napoleon Rd. interchange. Exit and go north on Napoleon Rd.to the IR75 SB entrance ramp. Go south on IR75 (see map below).